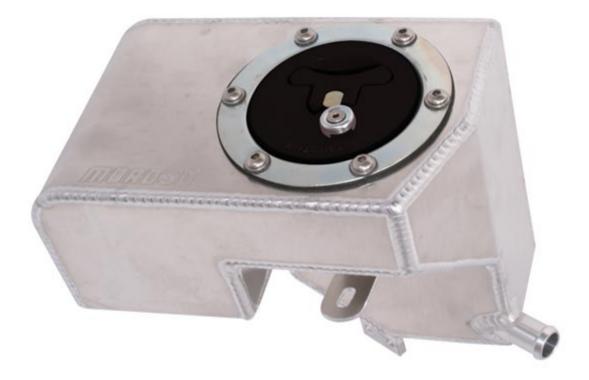

## Part # Description

63493 Supercharger Coolant Tank. Fits: 2007 -'12 GT500

- Supercharged cars run hot so increased cooling capacity is a must for horsepower
- Fabricated of aluminum for strength can be polished, chromed, powder coated or left as-is for a race look
- Includes a fuel cell style filler cap and filtered outlet strainer
- Tanks can be packed with dry ice or ice for the track or dyno pulls for quicker E.T.'s and more horsepower
- Increased coolant capacity over stock tanks
- Direct bolt-in replacement to stock plastic tank