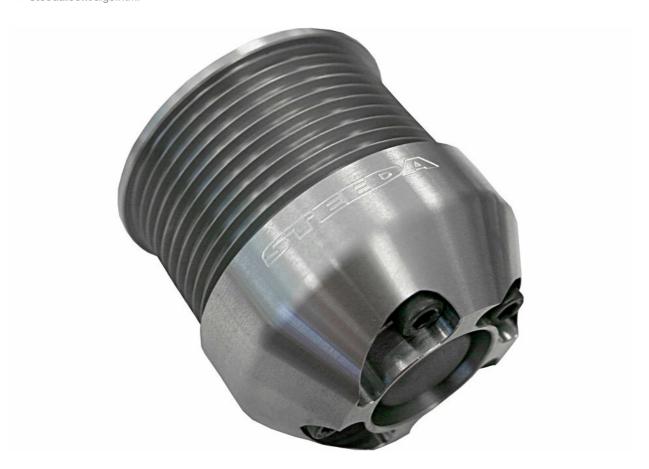

## **Product Install Instructions**

Increase boost and add tire-shredding horsepower!

Steeda's GT500 supercharger pulley directly replaces the factory supercharger pulley and gives approximately 3 PSI of extra boost.

Manufactured out of billet steel, not aluminum like others on the market and nickel-plated for durability and great looks.

Also available for the Ford GT supercar (not shown).

In house testing has shown increases of over 125 HP and 100ftlbs of Torque to the rear tires!!! (Tested on GT500 with Steeda CAI, Pulley and Tune)